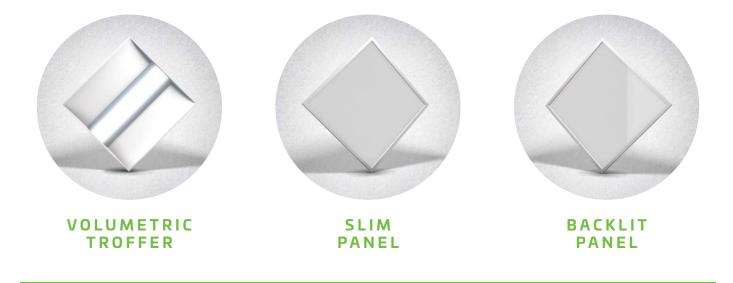

## **VOLUMETRIC TROFFER**

The VOL is an architectural recessed LED luminaire that features direct and indirect illumination for improved visual comfort with minimal glare.

- Available in 2'x2' and 2'x4'
- 26W, 46W, 48W
- 3,110–6,115 lumen packages
- PowerSet and FieldCCeT options available from 26W-85W and 35/40/5000K
- Retrofit options available from 19W-49W and 35/40/5000K
- 0-10V dimmable standard

## **SLIM PANEL**

The slim, modern design of the SLM is perfect for tight plenum spaces. Edge-lit construction provides unmatched uniform illumination.

- Available in 1'x4', 2'x2' and 2'x4'
- 30W, 40W, 50W
- 3,000–6,250 lumen packages
- PowerSet and FieldCCeT options available from 26W-50W and 35/40/5000K
- Acrylic (PMMA) lightguide for superior performance and lumen maintenance
- Fits T-bar and narrow grid drop ceilings

## BACKLIT PANEL

LED Backlit Panels are engineered to provide a low-profile, economical solution, tailor made for most general purpose lighting applications.

- Available in 1'x4', 2'x2' and 2'x4'
- 30W, 40W, 50W
- 3,200-6,250 lumen packages
- PowerSet and FieldCCeT options available from 20W-50W and 35/40/5000K
- Low profile is ideal for shallow plenum spaces
- UL Listed for dry/damp locations
- IC Rated for insulation contact