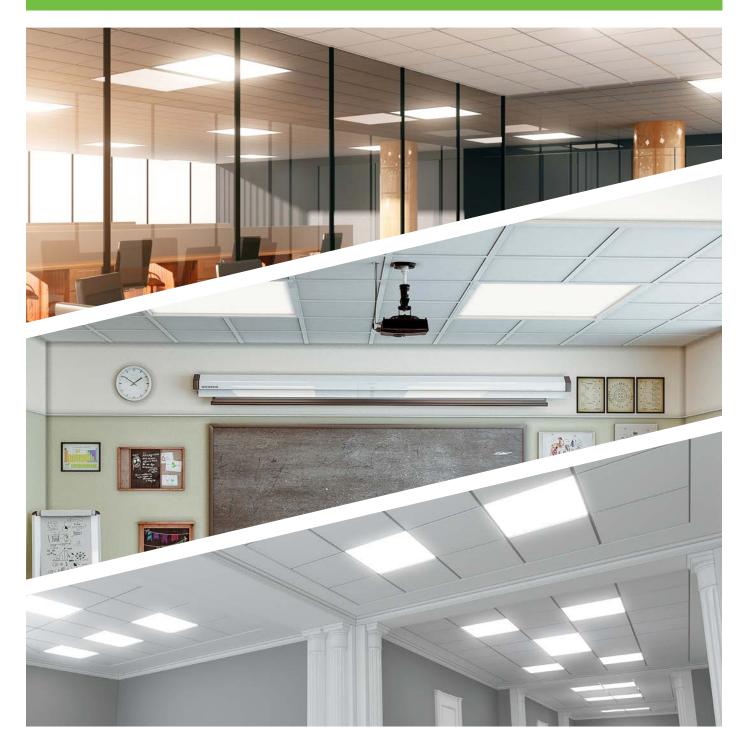

## THE TAKE ON TROFFERS.

**NOT ALL FIXTURES** are made the same – and not all customers have the same needs. EiKO's line of LED Troffer fixtures is designed to meet a range of size, space, and budget requirements.

EiKO Troffers come in standard 1'x4', 2'x2', and 2'x4' sizes, with 3500K/4000K/5000K options to create the right aesthetic in a wide variety of indoor applications. Available PowerSet and FieldCCeT features allow for multiple "set and forget" lumen and CCT stops on each troffer, making them easy on the inventory – one sku now stands in for several!

LED fixtures save energy and provide precision control when used with dimmers, sensors, and daylighting features, making them a sustainable LED alternative to traditional indoor ceiling fixtures. Learn more about our complete line of products and solutions at **eiko.com**.