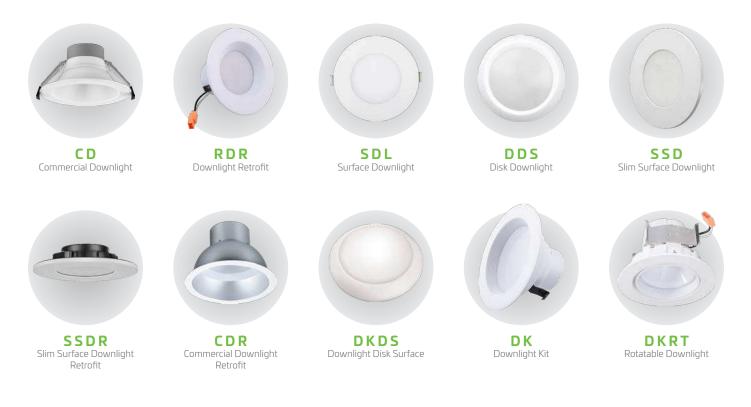

### **DOWNLIGHT SOLUTIONS**

#### ${f C}\,{f D}$ : commercial downlight

**SDL** : SURFACE DOWNLIGHT

CD Commercial Downlights are budget-friendly options available in 4", 6", and 8" sizes and featuring an easy spring installation.

SDL Slim Downlights are

recessed options suitable

for new construction and

remodeling applications,

featuring an ultra-slim profile.

#### **RDR** : DOWNLIGHT RETROFIT

RDR Downlights are retrofit options to replace legacy downlights in many existing housings for up to 4x the life of CFL.

#### **DDS** : DISK DOWNLIGHT

DDS Disk Downlights are twoin-one downlight solutions that can be retrofitted into existing cans or surface mounted to junction boxes.

#### $\mathsf{SSD}$ : slim surface downlight

SSD Slim Surface Downlights are recessed downlights featuring optional colored trim rings to customize the look of the fixture.

FIELD

#### **SSDR** : SLIM SURFACE DOWNLIGHT RETROFIT

SSDR Slim Surface Downlight Retrofits replace legacy 4" CFL or incandescent downlights and feature optional colored trim rings.

#### **CDR** : COMMERCIAL DOWNLIGHT RETROFIT

CDR Commercial Downlight Retrofits replace legacy downlights in many existing architectural and commercial housings.

#### **DKDS** : DOWNLIGHT DISK SURFACE

DKDS Downlight Disk Surface Kits are flexible downlight solutions for new construction and recessed can LED retrofit applications.

#### **DK** : DOWNLIGHT KIT

DK Downlight Kits are ultraefficient 4" and 6" options designed to retrofit into existing incandescent recessed downlights.

#### **DKRT** : ROTATABLE DOWNLIGHT

DKRT Rotatable Downlights are aimable downlight kits that retrofit into existing recessed downlights, reducing energy consumption by up to 80%.