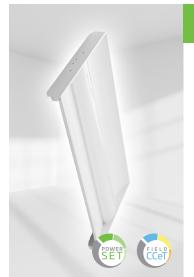

## **SLIM PANEL**

The slim, modern design of the SLM is perfect for tight plenum spaces. Edge-lit construction provides unmatched uniform illumination.

- Available in 1'x4', 2'x2' and 2'x4'
- 30W, 40W, 50W
- 3,000–6,250 lumen packages
- PowerSet and FieldCCeT options available from 26W-50W and 35/40/5000K
- Acrylic (PMMA) lightguide for superior performance and lumen maintenance
- Fits T-bar and narrow grid drop ceilings